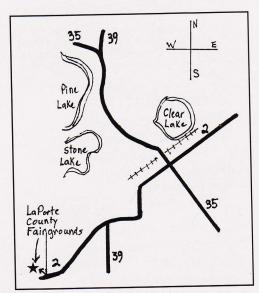

#### WHEN AND WHERE

Tour takes place Sunday, May 18, 2025. You may start anytime between the hours of 7:00 a.m. and 12:00 noon (CDT). All riders must be off routes by 3:30 p.m. CDT. The departure and finishing point for all three routes is the <u>La Porte County Fairgrounds</u>, located on the southwest edge of La Porte, IN directly adjacent to State Highway 2.

#### ROUTES

Rides are designed especially for those "warming-up" for the bicycling season... whether you wish to relax and tour the scenic areas of the city and county for approximately 16 miles or pick up your pace and ride a 63 mile route. An intermediate ride of 32 miles is also offered – or combine any routes you wish.